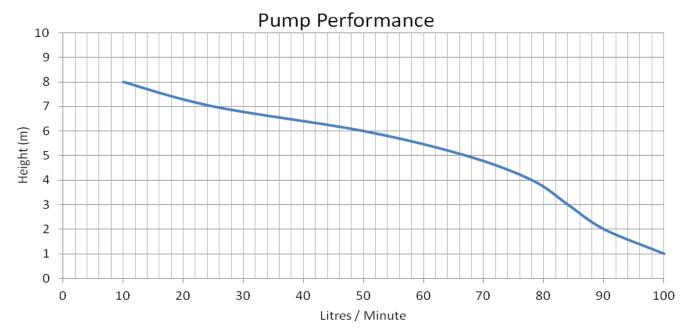

outlet (supplied)
- Blanking plugs for W/C inlet and 2 x bottom inlets (supplied)
- Carbon filter for internal venting (Check with your local Authority for compliance) (supplied)



| Motor Power (kW)      | 0.4       | Total Tank Volume    | 6 Litres                 |
|-----------------------|-----------|----------------------|--------------------------|
| Temp Continuous / Max | 40 / 60°C | Delivery connection  | 25mm                     |
| Voltage 50Hz (V)      | 230 - 240 | Delivery Pipe        | 25mm                     |
| Cable (m)             | 1.6       | 25mm swing check     | Supplied                 |
| Nominal Current (A)   | 1.7       | 25mm Isolating valve | Supplied                 |
| Weight (kg)           | 6         | Overall dimensions   | 420(L) x 300(H) x 180(W) |